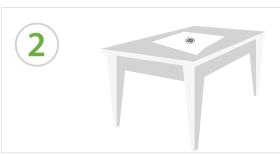

## **Using the ThingWorx® View™ App**

Print this document directly from your mobile device or Email it to another device to print.

Place the printed document on a table.

Open ThingWorx View on your mobile device.